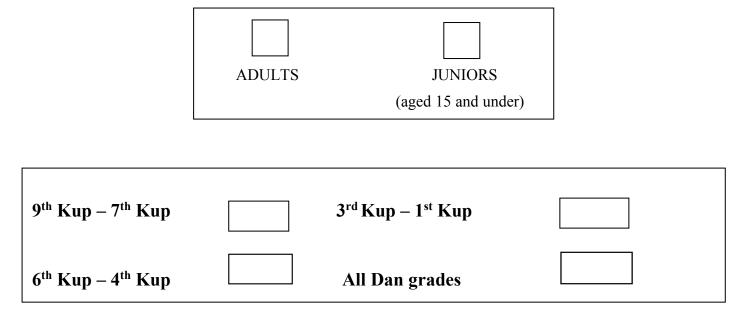

### Divisions

Juniors - Boys and Girls in same divisions

Three competitors in a team

### Split as follows

9th Kup to 7th Kup

6th Kup to 4th Kup

3rd Kup to Is Kup

All Dan Grades

Adults - Males and Females in same division

Three competitors in a team

Split as per junior divisions