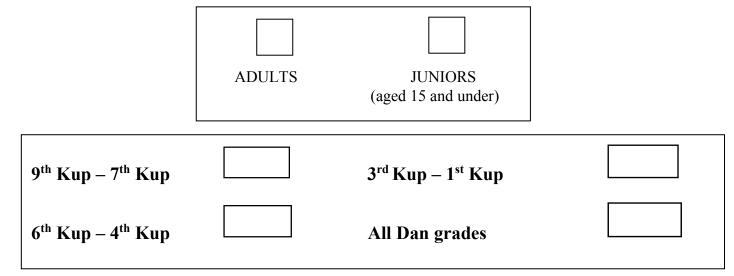

### Divisions

Juniors - Boys and Girls in same divisions

Three competitors in a team

### Split as follows

9th Kup to 7th Kup

6th Kup to 4th Kup

3rd Kup to Is Kup

All Dan Grades

Adults - Males and Females in same division

Three competitors in a team

Split as per junior divisions